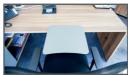

## MULTIPURPOSE REMOVABLE TABLETOP EXTENSION

Provides access to standard desks and tables to accommodate persons with reduced mobility

- 1 Minute over thickness: 6mm
- 2 Smooth surface = easy cleaning / hygiene
- (3) Overall dimensions: L 400 x W 420 mm x T 6 mm
- 4 Adjustable arm clamp = compatible with tabletops up to 40mm
- (5) Compact, nomad, versatile, aesthetic, light and durable
- 6 Removable arm for easy transport and storage

## **USE**

This ergonomic, nomad extension allows manual and electric wheelchair users to have access to standard tabletops (computer, writing, meals, tabletop activities, restaurant, etc.).

The solution to make certain computer workstations, workspaces and living spaces accessible.