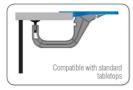

## MULTIPURPOSE REMOVABLE TABLETOP EXTENSION

Provides access to standard desks and tables to accommodate persons with reduced mobility

- 1 Minute over thickness: 6mm
- 2 Smooth surface = easy cleaning / hygiene
- (3) Overall dimensions: L 400 x W 420 mm x T 6 mm
- 4 Adjustable arm clamp = compatible with tabletops up to 40mm
- (5) Compact, nomad, versatile, aesthetic, light and durable
- 6 Removable arm for easy transport and storage