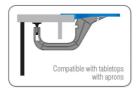

## MULTIPURPOSE REMOVABLE TABLETOP EXTENSION

Provides access to standard desks and tables to accommodate persons with reduced mobility

- 1 Minute over thickness: 6mm
- 2 Smooth surface = easy cleaning / hygiene
- (3) Overall dimensions: L 400 x W 420 mm x T 6 mm
- 4 Adjustable arm clamp = compatible with tabletops up to 40mm
- (5) Compact, nomad, versatile, aesthetic, light and durable
- 6 Removable arm for easy transport and storage